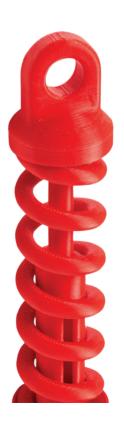

## **Rocket**

PLA | Red, White, Blue, Black

Printing in fast-draft mode on the F123 Series, PLA allows for translucent parts and economical design options — making it well-suited for early concept models or educational projects.