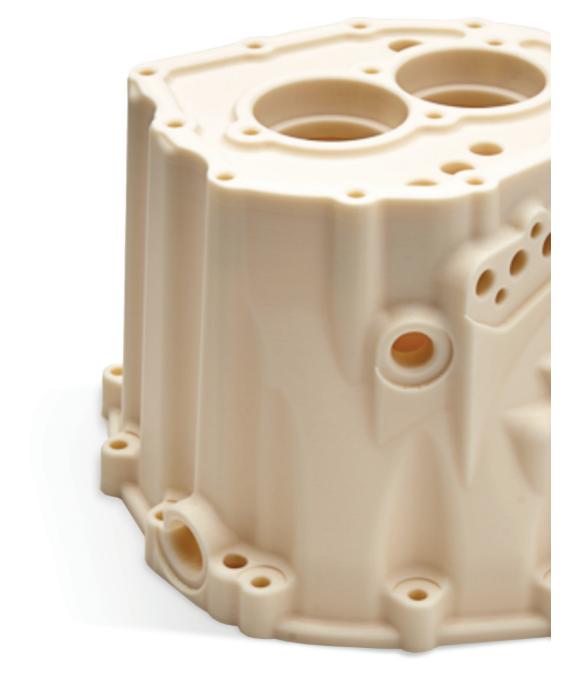

# **UTV Gearbox Prototype**

#### ASA | Ivory

Offering high mechanical strength, production-grade quality and UV stability, ASA printed on the F123 Series is well-suited for form and fit testing of automotive prototypes.

BR\_FDM\_F123SeriesLookbook\_USLetter\_0321d.indd 11 5:05 PM