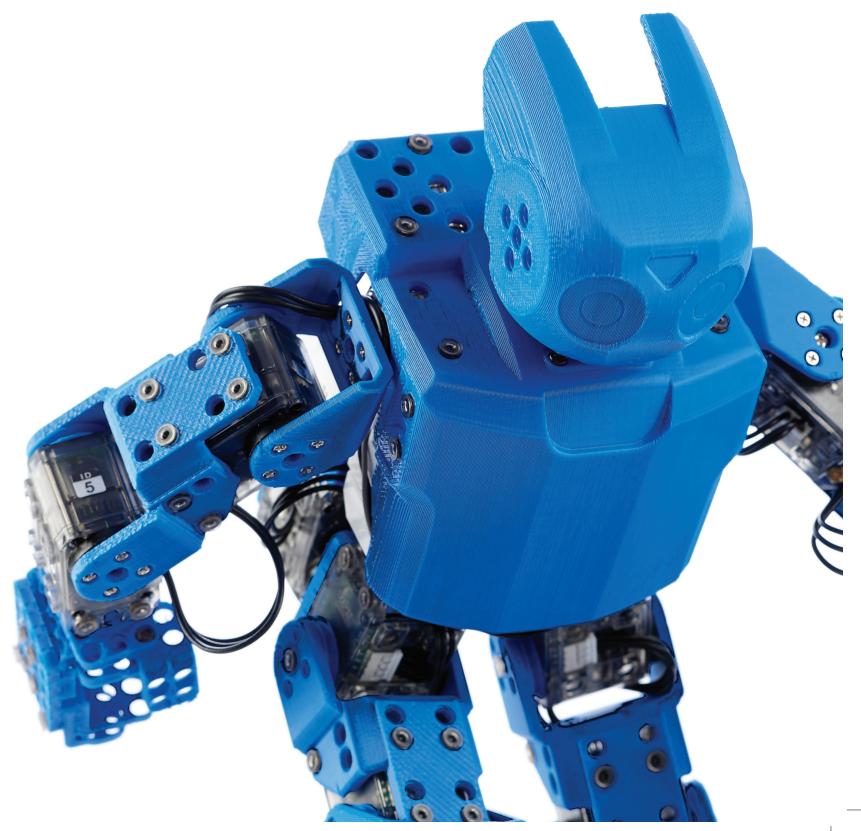

# **Robot**

#### ABS | Blue

Offering a range of colors and hands-free soluble support, ABS allows you to iterate complex designs for detailed applications like this robot.

BR\_FDM\_F123SeriesLookbook\_USLetter\_0321d.indd 7 3/24/21 5:05 PM