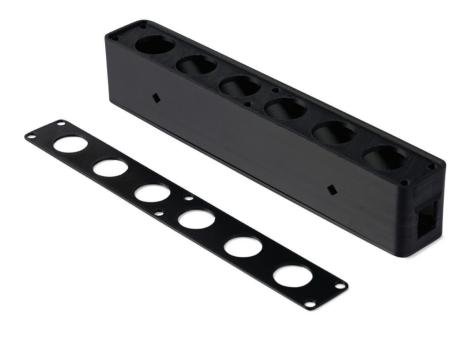

# **Switch Housing**

#### PC-ABS | Black

Strong and durable, PC-ABS is ideal for functional and end-use parts in manufacturing, such as this custom-built switch housing for a water jet cover.

597 mm