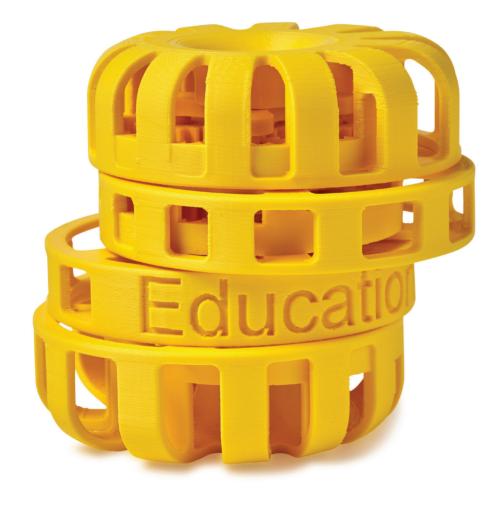

## **Planetary Gear**

#### QSR Soluble Support + ASA | Yellow

By combining ASA and QSR Soluble Support<sup>™</sup>, you can create intricate parts with working components, like this planetary gear system, in one print.

BR\_FDM\_F123SeriesLookbook\_USLetter\_0321d.indd 23 3/24/21 5:05 PM