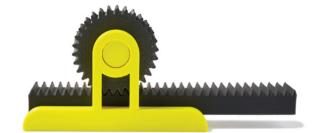

## **Planetary Gear**

#### QSR Soluble Support + ASA | Yellow

By combining ASA and QSR Soluble Support<sup>™</sup>, you can create intricate parts with working components, like this planetary gear system, in one print.

BR\_FDM\_F123SeriesLookbook\_USLetter\_0321d.indd 23 3/24/21 5:05 PM