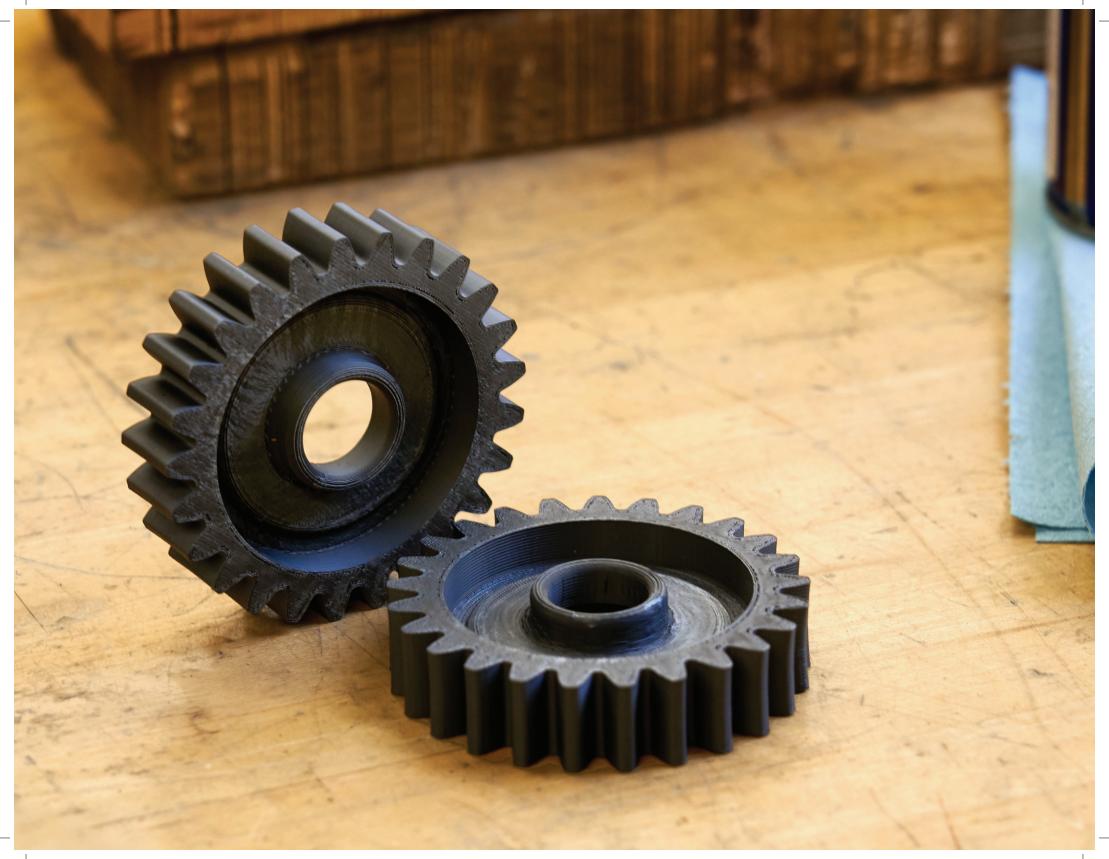

## **Planetary Gear**

#### QSR Soluble Support + ASA | Yellow

By combining ASA and QSR Soluble Support<sup>™</sup>, you can create intricate parts with working components, like this planetary gear system, in one print.

BR\_FDM\_F123SeriesLookbook\_USLetter\_0321d.indd 23 3/24/21 5:05 PM