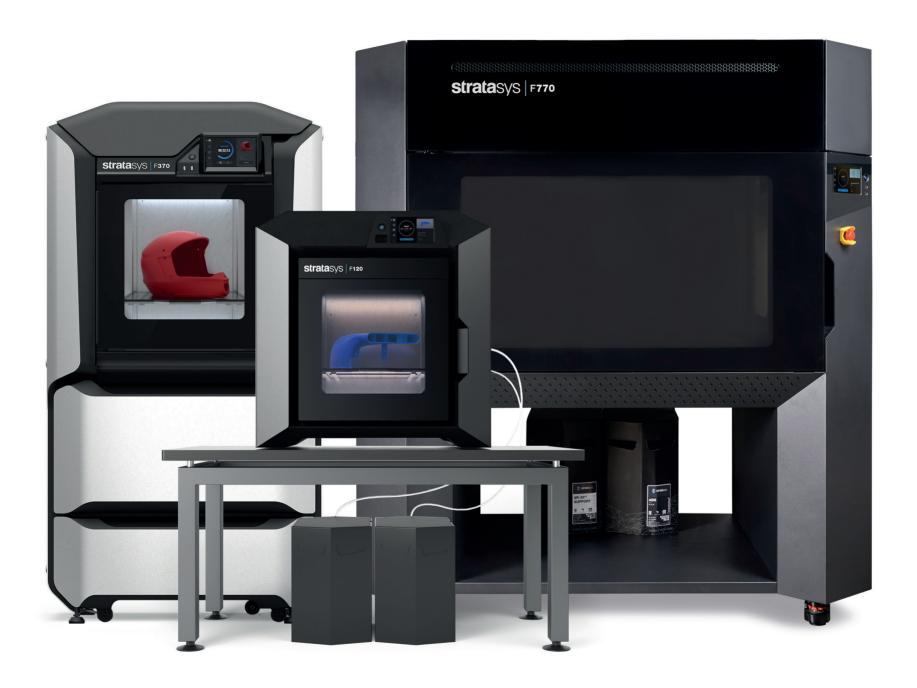

Note: F120 and F770 are only enabled to print ASA Ivory and ABS-M30 Black.

BR\_FDM\_F123SeriesLookbook\_USLetter\_0321d.indd 3 3/24/21 5:04 PM