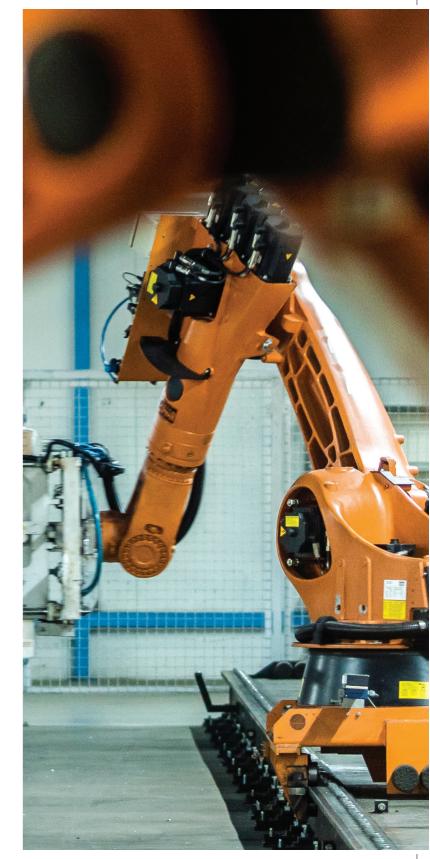

# **End Effector** (Extension Fixture)

ABS-CF10 | Manufacturing Aid

Strong, stiff and lightweight, ABS-CF10 carbon fiber material is well suited for high-use parts that require durability such as this robotic arm extension fixture.

Note: This part uses ABS-CF10 and can only be printed on the F170™, F270™ and F370™.

BR\_FDM\_F123SeriesLookbook\_USLetter\_0321d.indd 5