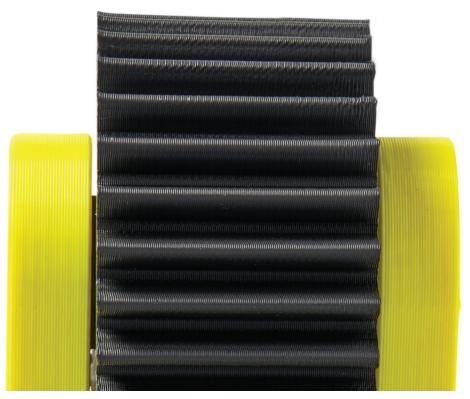

## **Planetary Gear**

#### QSR Soluble Support + ASA | Yellow

By combining ASA and QSR Soluble Support<sup>™</sup>, you can create intricate parts with working components, like this planetary gear system, in one print.

BR\_FDM\_F123SeriesLookbook\_USLetter\_0321d.indd 23 3/24/21 5:05 PM