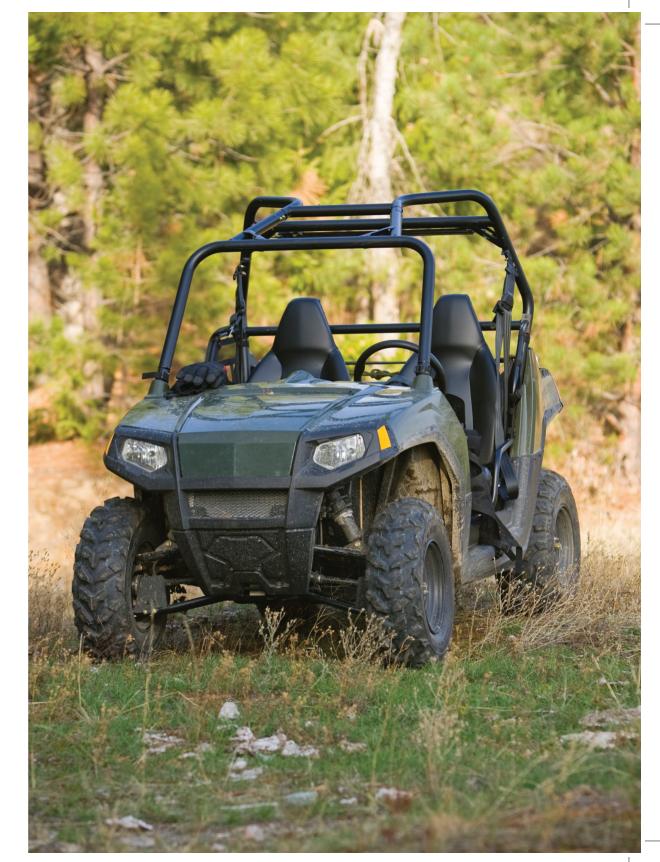

# **Polaris Fixture**

#### FDM TPU 92A | Black

Combining flexibility and stretch with abrasion and tear resistance, FDM TPU 92A is ideal for demanding manufacturing applications such as this assembly fixture.

BR\_FDM\_F123SeriesLookbook\_USLetter\_0321d.indd 45