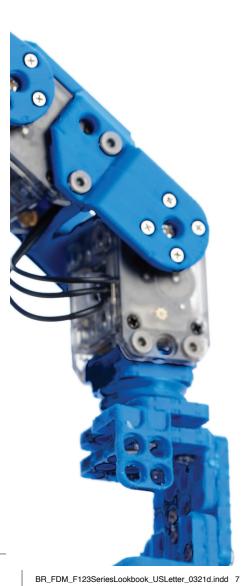

# **Robot**

#### ABS | Blue

Offering a range of colors and hands-free soluble support, ABS allows you to iterate complex designs for detailed applications like this robot.

BR\_FDM\_F123SeriesLookbook\_USLetter\_0321d.indd 7 3/24/21 5:05 PM