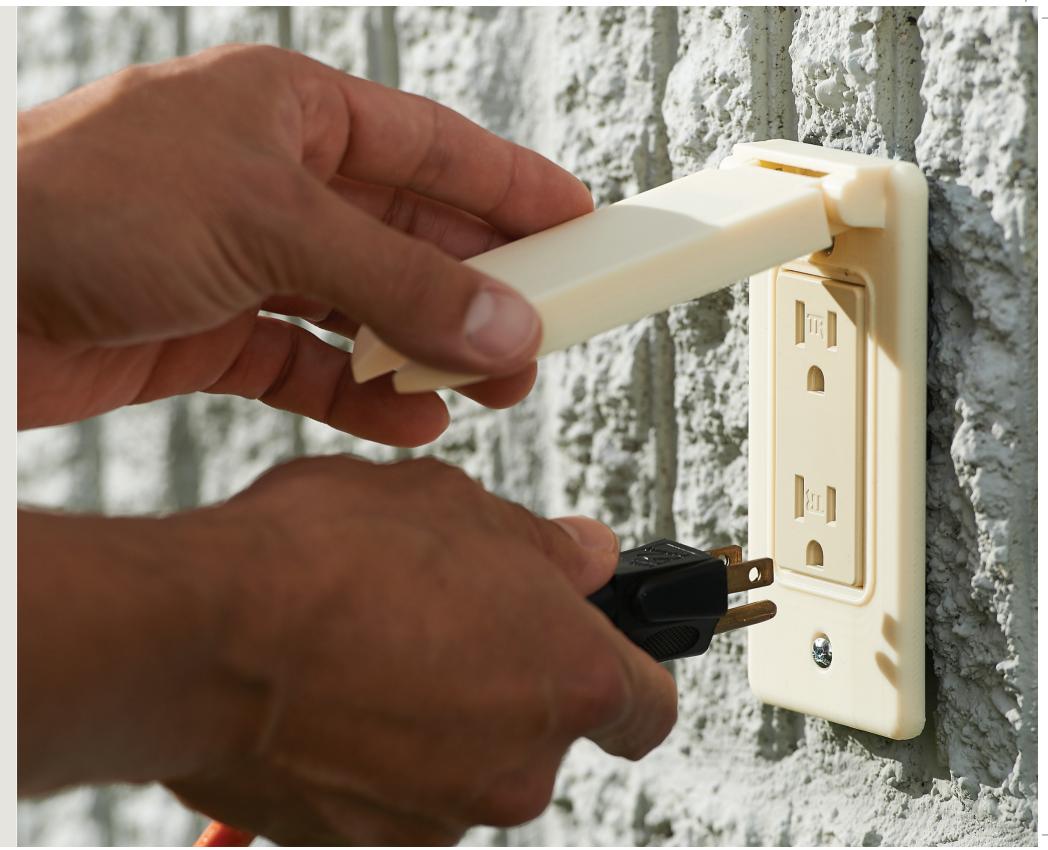

# **Outlet Cover**

#### ASA | Ivory

As a material that offers UV resistance and strength, ASA is ideal for outdoor-use production parts like this outdoor outlet cover.

BR\_FDM\_F123SeriesLookbook\_USLetter\_0321d.indd 20