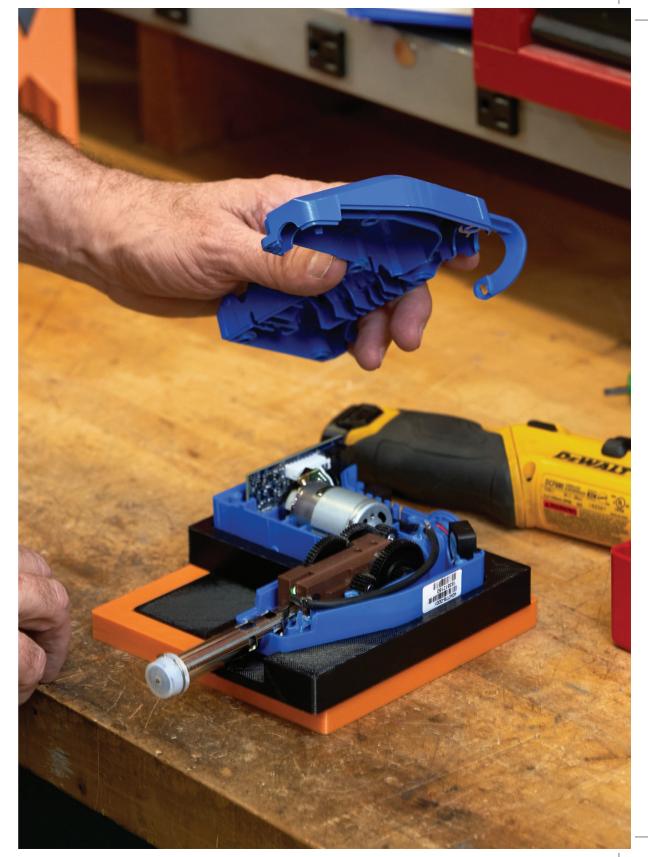

# **End Effector** (Extension Fixture)

ABS-CF10 | Manufacturing Aid

Strong, stiff and lightweight, ABS-CF10 carbon fiber material is well suited for high-use parts that require durability such as this robotic arm extension fixture.

Note: This part uses ABS-CF10 and can only be printed on the F170™, F270™ and F370™.

BR\_FDM\_F123SeriesLookbook\_USLetter\_0321d.indd 5