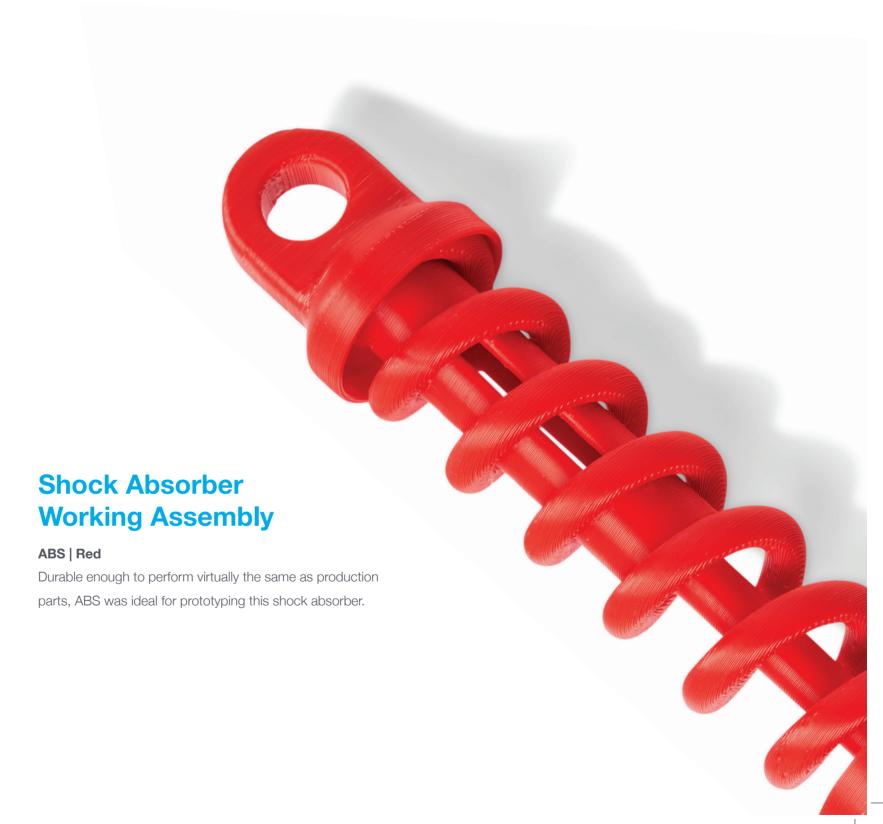

## **Rocket**

PLA | Red, White, Blue, Black

Printing in fast-draft mode on the F123 Series, PLA allows for translucent parts and economical design options — making it well-suited for early concept models or educational projects.