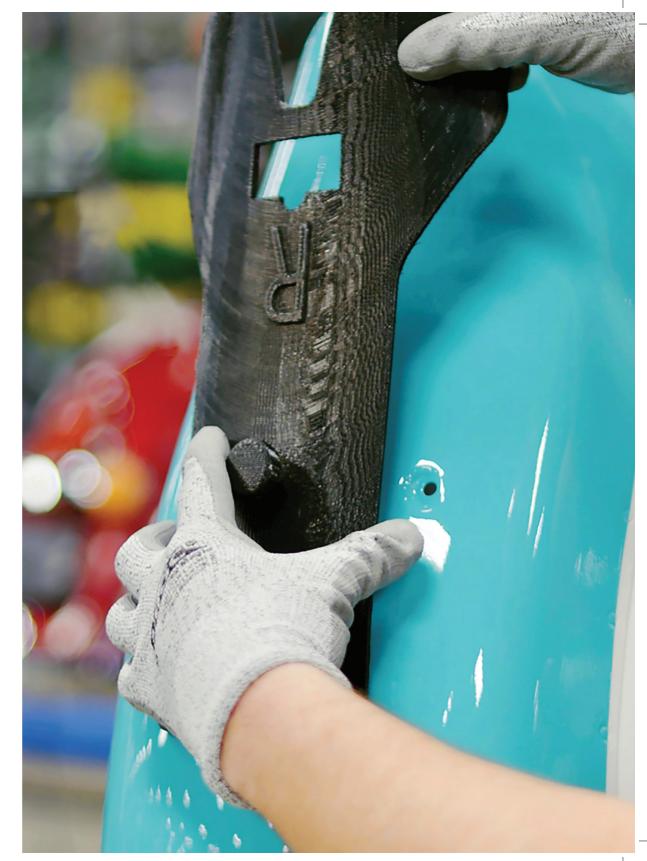

## **Car Fender**

When reliability and accuracy are required, ABS-M30 printed on the F770 3D printer delivers large parts with complex geometries and tight tolerances.

BR\_FDM\_F123SeriesLookbook\_USLetter\_0321d.indd 47 3/24/21 5:07 PM