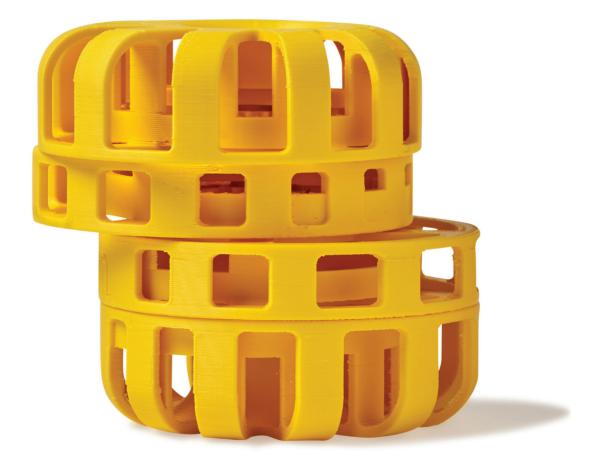

## **Planetary Gear**

#### QSR Soluble Support + ASA | Yellow

By combining ASA and QSR Soluble Support<sup>™</sup>, you can create intricate parts with working components, like this planetary gear system, in one print.

BR\_FDM\_F123SeriesLookbook\_USLetter\_0321d.indd 23 3/24/21 5:05 PM