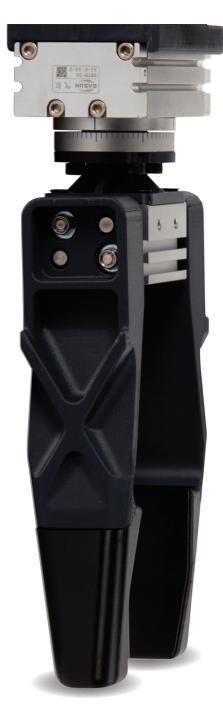

# **End Effector** (Extension Fixture)

ABS-CF10 | Manufacturing Aid

Strong, stiff and lightweight, ABS-CF10 carbon fiber material is well suited for high-use parts that require durability such as this robotic arm extension fixture.

Note: This part uses ABS-CF10 and can only be printed on the F170™, F270™ and F370™.

BR\_FDM\_F123SeriesLookbook\_USLetter\_0321d.indd 5