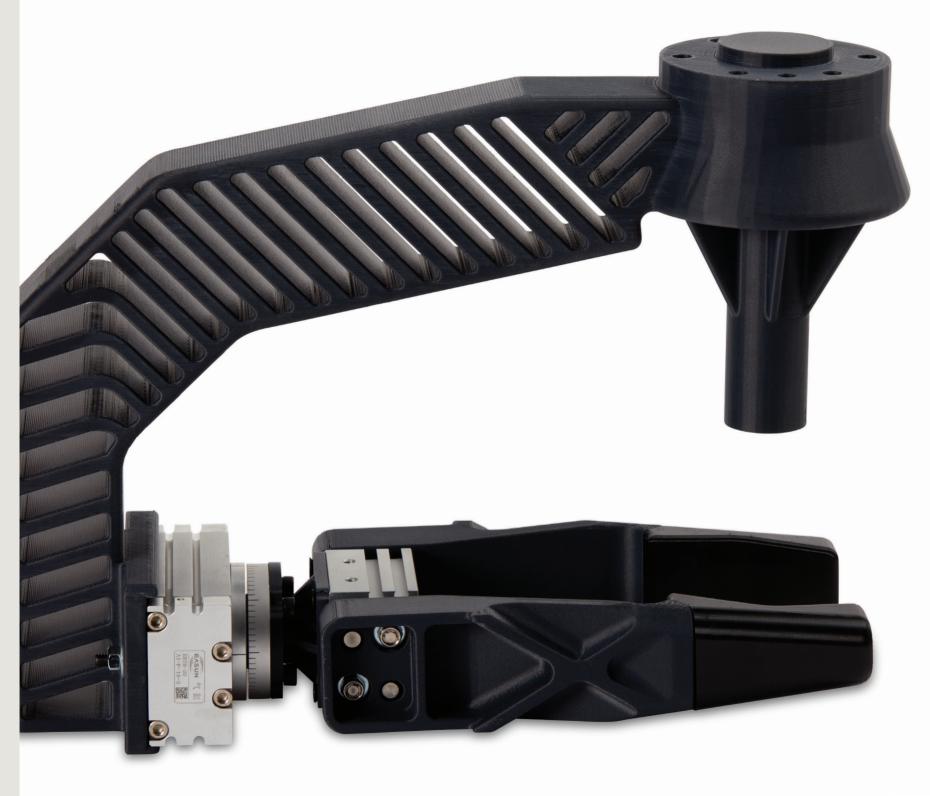

# **End Effector** (Extension Fixture)

ABS-CF10 | Manufacturing Aid

Strong, stiff and lightweight, ABS-CF10 carbon fiber material is well suited for high-use parts that require durability such as this robotic arm extension fixture.

Note: This part uses ABS-CF10 and can only be printed on the F170™, F270™ and F370™.

BR\_FDM\_F123SeriesLookbook\_USLetter\_0321d.indd 5