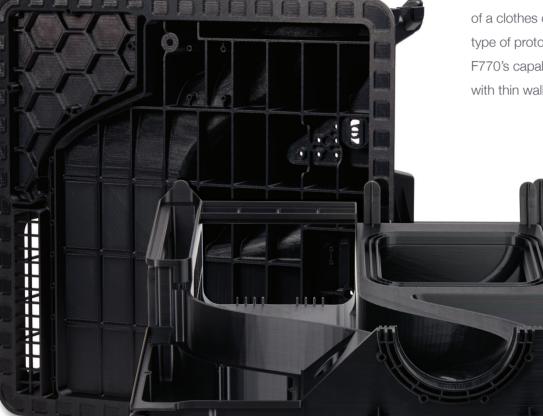

## **Appliance Base**

#### ABS-M30 | Prototype

This large prototype part printed in ABS-M30 was used to validate the fit of a clothes dryer base design. This type of prototype demonstrates the F770's capability to print large parts with thin walls and complex features.

597 mm

Note: Due to size, this part can only be produced on the F770 3D printer.

BR\_FDM\_F123SeriesLookbook\_USLetter\_0321d.indd 36 3/24/21 5:06 PM

BR\_FDM\_F123SeriesLookbook\_USLetter\_0321d.indd 37 3/24/21 5:06 PM