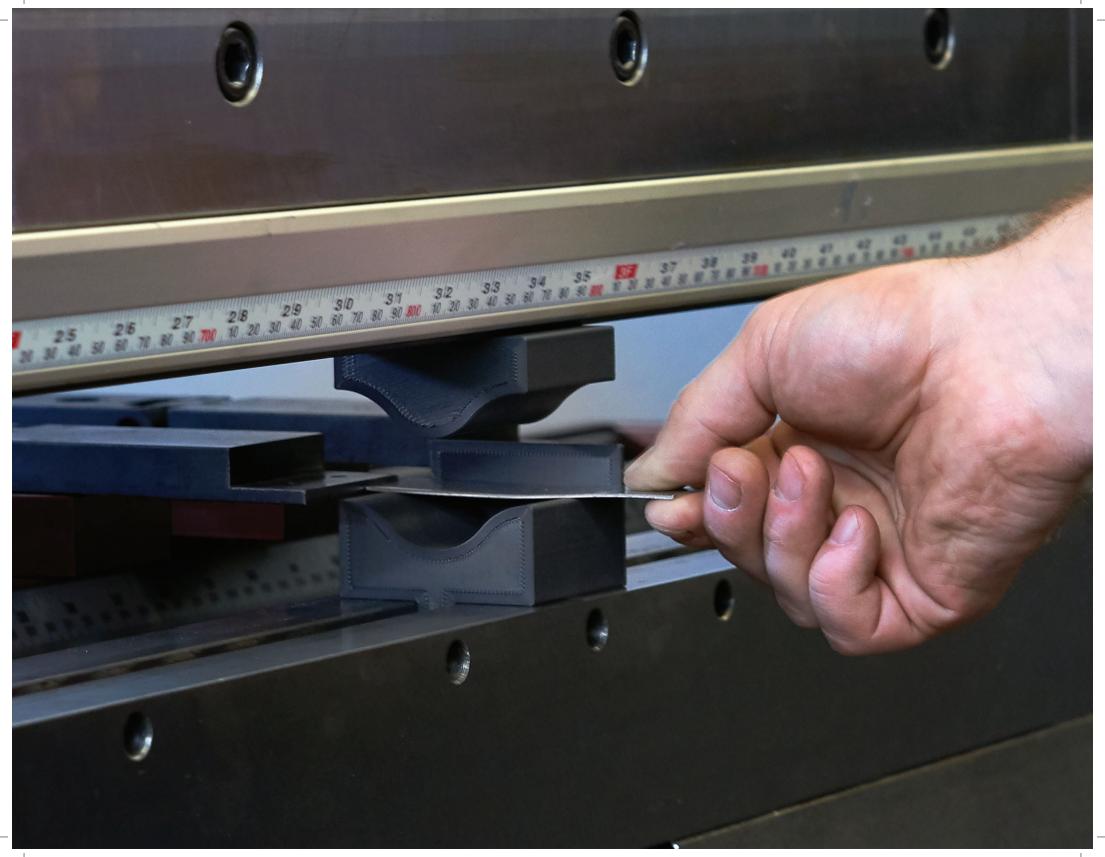

# **Sheet Metal Brake Forming Tools**

#### Diran | Grey

Due to the lubricity of the forming tools 3D printed with Diran<sup>™</sup>, sheet metal brake parts easily bend and flow into shape.