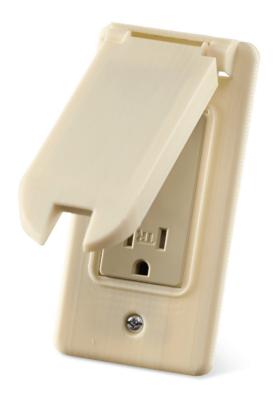

# **Outlet Cover**

#### ASA | Ivory

As a material that offers UV resistance and strength, ASA is ideal for outdoor-use production parts like this outdoor outlet cover.

BR\_FDM\_F123SeriesLookbook\_USLetter\_0321d.indd 20