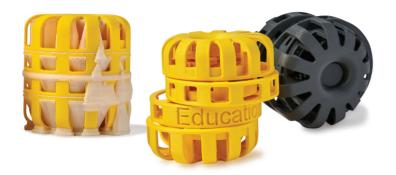

## **Planetary Gear**

#### QSR Soluble Support + ASA | Yellow

By combining ASA and QSR Soluble Support<sup>™</sup>, you can create intricate parts with working components, like this planetary gear system, in one print.

BR\_FDM\_F123SeriesLookbook\_USLetter\_0321d.indd 23 3/24/21 5:05 PM