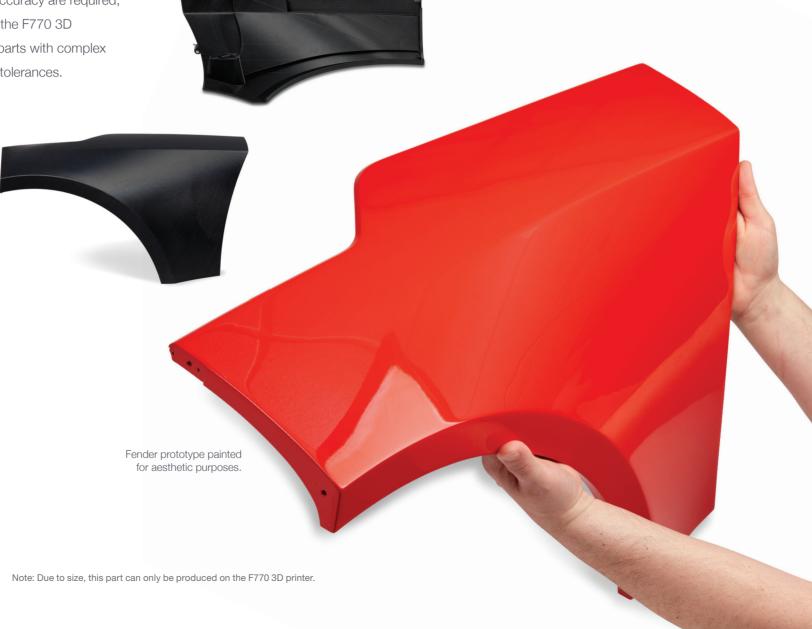

## **Car Fender**

When reliability and accuracy are required, ABS-M30 printed on the F770 3D printer delivers large parts with complex geometries and tight tolerances.

BR\_FDM\_F123SeriesLookbook\_USLetter\_0321d.indd 47 3/24/21 5:07 PM