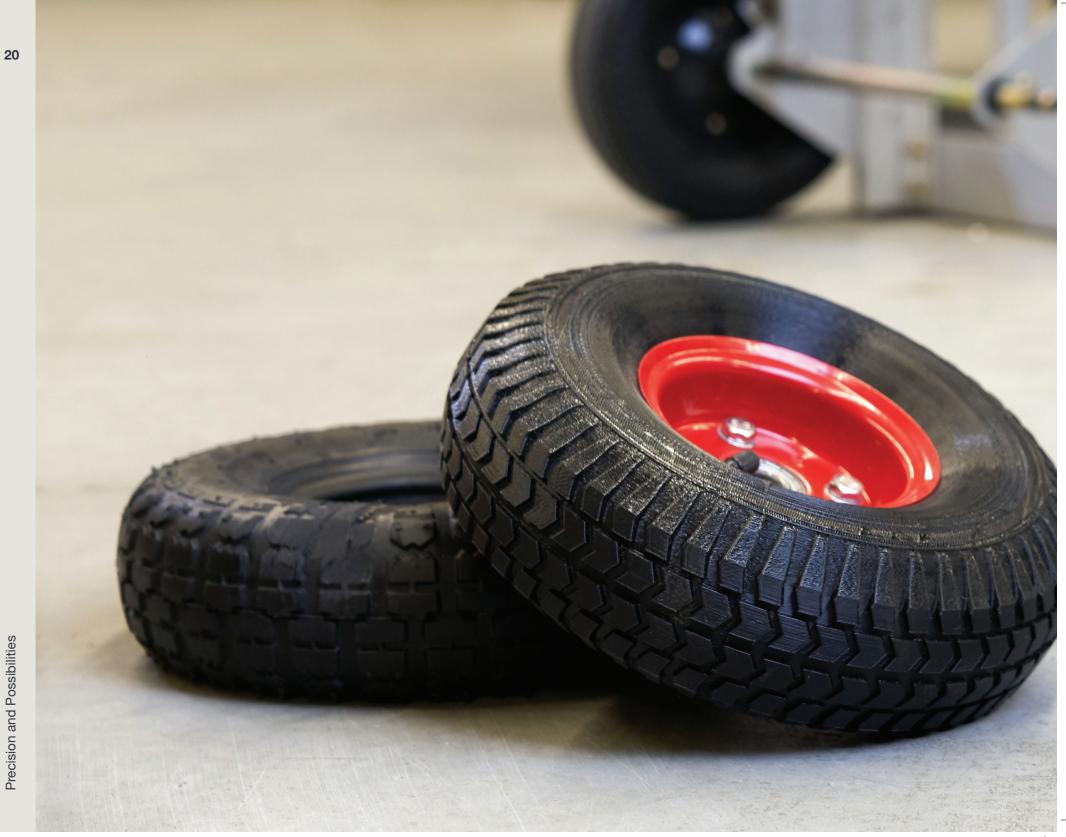

# **Polaris Fixture**

#### FDM TPU 92A | Black

Combining flexibility and stretch with abrasion and tear resistance, FDM TPU 92A is ideal for demanding manufacturing applications such as this assembly fixture.

BR\_FDM\_F123SeriesLookbook\_USLetter\_0321d.indd 45