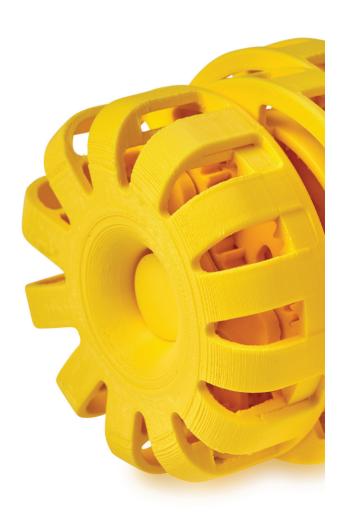

## **Planetary Gear**

#### QSR Soluble Support + ASA | Yellow

By combining ASA and QSR Soluble Support<sup>™</sup>, you can create intricate parts with working components, like this planetary gear system, in one print.

BR\_FDM\_F123SeriesLookbook\_USLetter\_0321d.indd 23 3/24/21 5:05 PM