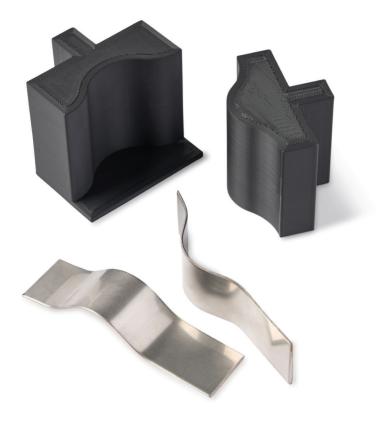

# **Sheet Metal Brake Forming Tools**

#### Diran | Grey

Due to the lubricity of the forming tools 3D printed with Diran<sup>™</sup>, sheet metal brake parts easily bend and flow into shape.