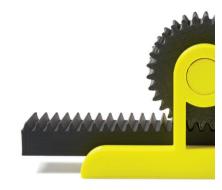

# **Rack & Pinion Prototype**

#### Diran + ASA | Yellow

The smooth surface finish provided by Diran in combination with the color options and production quality provided by ABS, is a great choice for creating functional prototypes that demonstrate to stakeholders how finished products will actually work.