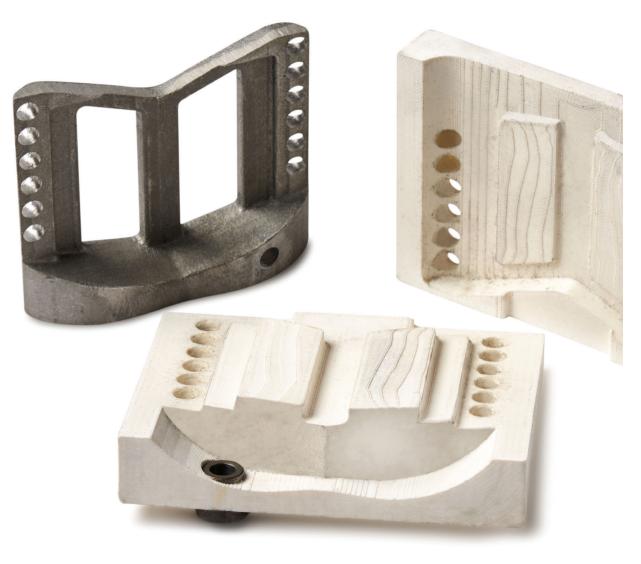

# **End Effector** (Extension Fixture)

ABS-CF10 | Manufacturing Aid

Strong, stiff and lightweight, ABS-CF10 carbon fiber material is well suited for high-use parts that require durability such as this robotic arm extension fixture.

Note: This part uses ABS-CF10 and can only be printed on the F170™, F270™ and F370™.

BR\_FDM\_F123SeriesLookbook\_USLetter\_0321d.indd 5