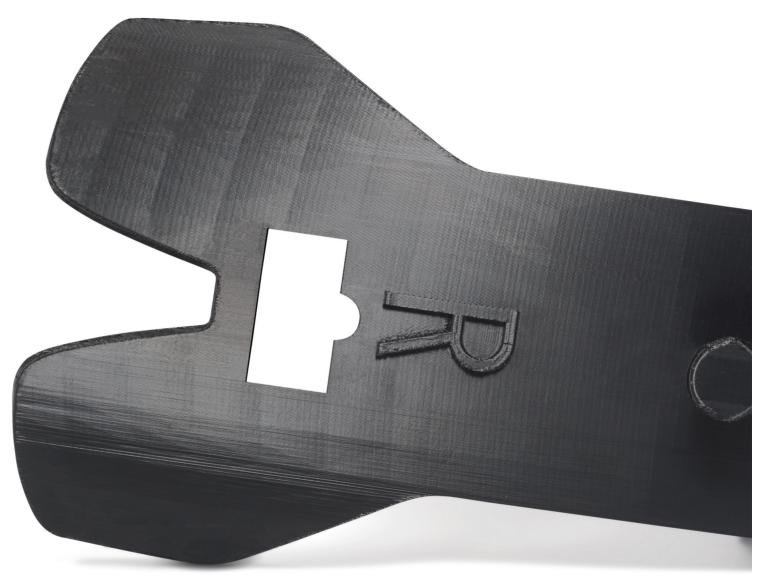

# **Band Saw Angle Cutting Fixture**

#### PC-ABS | Ivory

Strong and durable, PC-ABS (polycarbonate-ABS) is a high-impact engineering thermoplastic that's ideal for tooling applications such as this band saw angle cutting fixture.