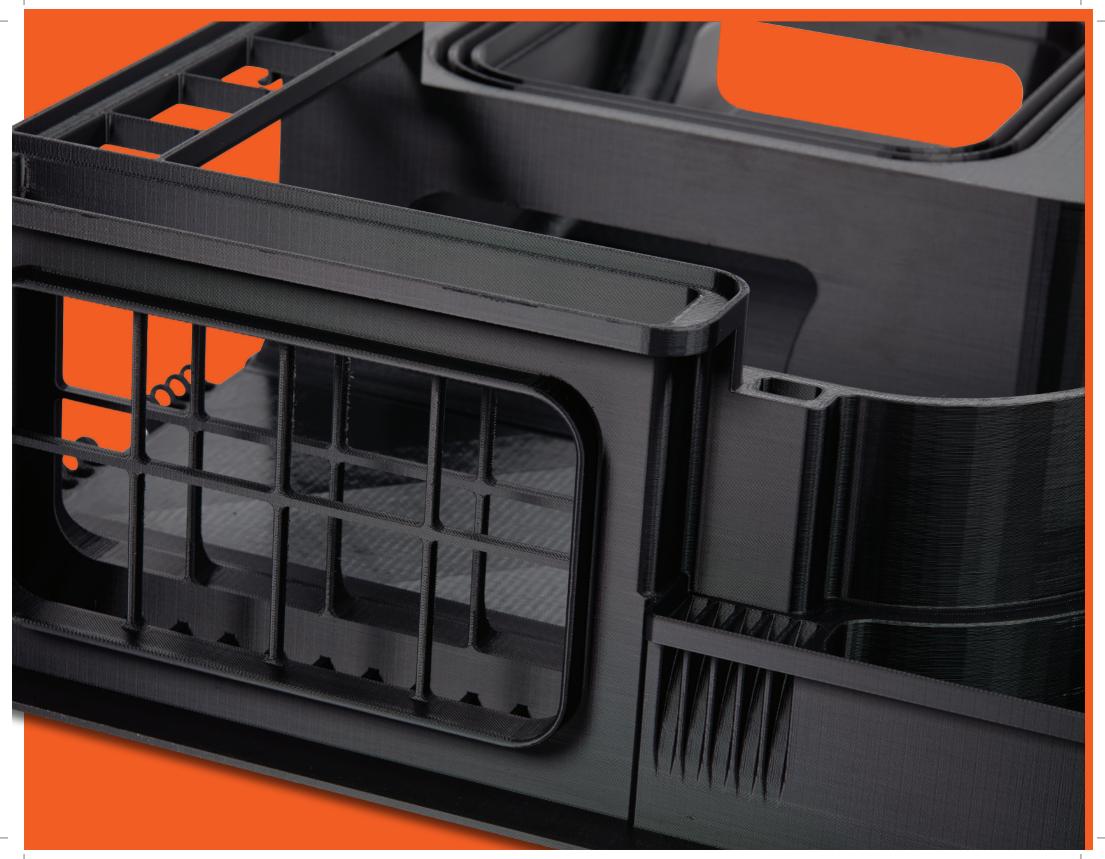

## **Appliance Base**

#### ABS-M30 | Prototype

This large prototype part printed in ABS-M30 was used to validate the fit of a clothes dryer base design. This type of prototype demonstrates the F770's capability to print large parts with thin walls and complex features.

597 mm

Note: Due to size, this part can only be produced on the F770 3D printer.

BR\_FDM\_F123SeriesLookbook\_USLetter\_0321d.indd 36 3/24/21 5:06 PM

BR\_FDM\_F123SeriesLookbook\_USLetter\_0321d.indd 37 3/24/21 5:06 PM