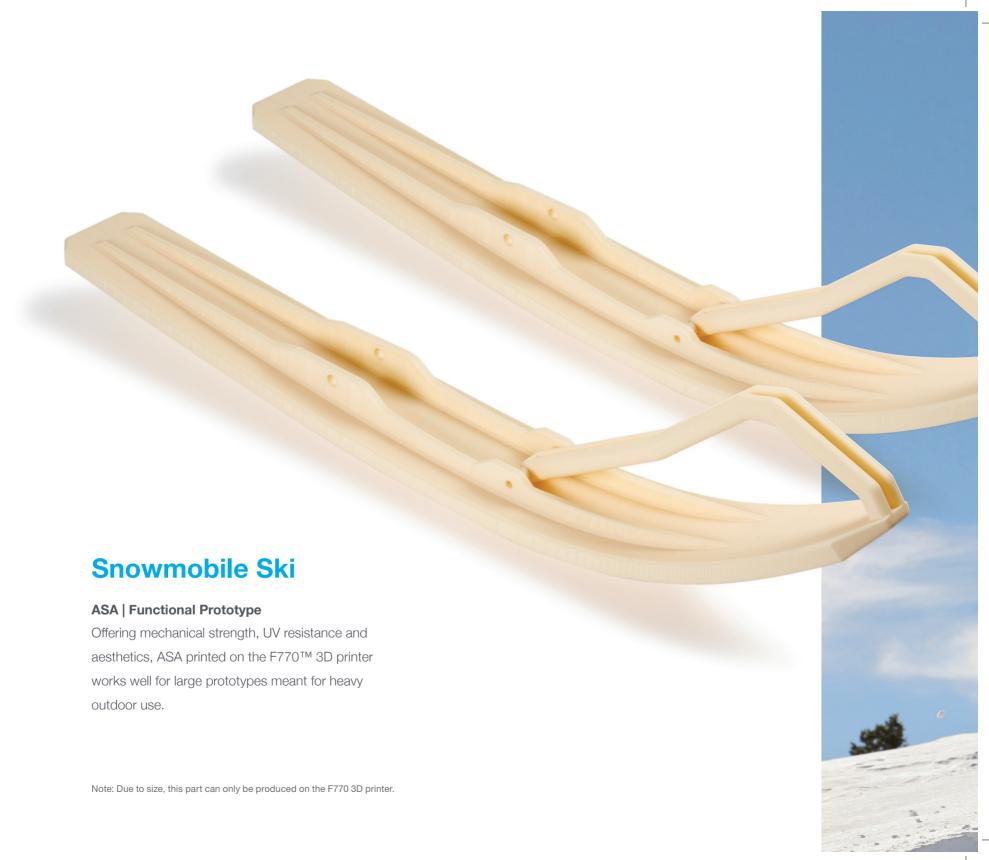

Note: F120 and F770 are only enabled to print ASA Ivory and ABS-M30 Black.

BR\_FDM\_F123SeriesLookbook\_USLetter\_0321d.indd 3 3/24/21 5:04 PM