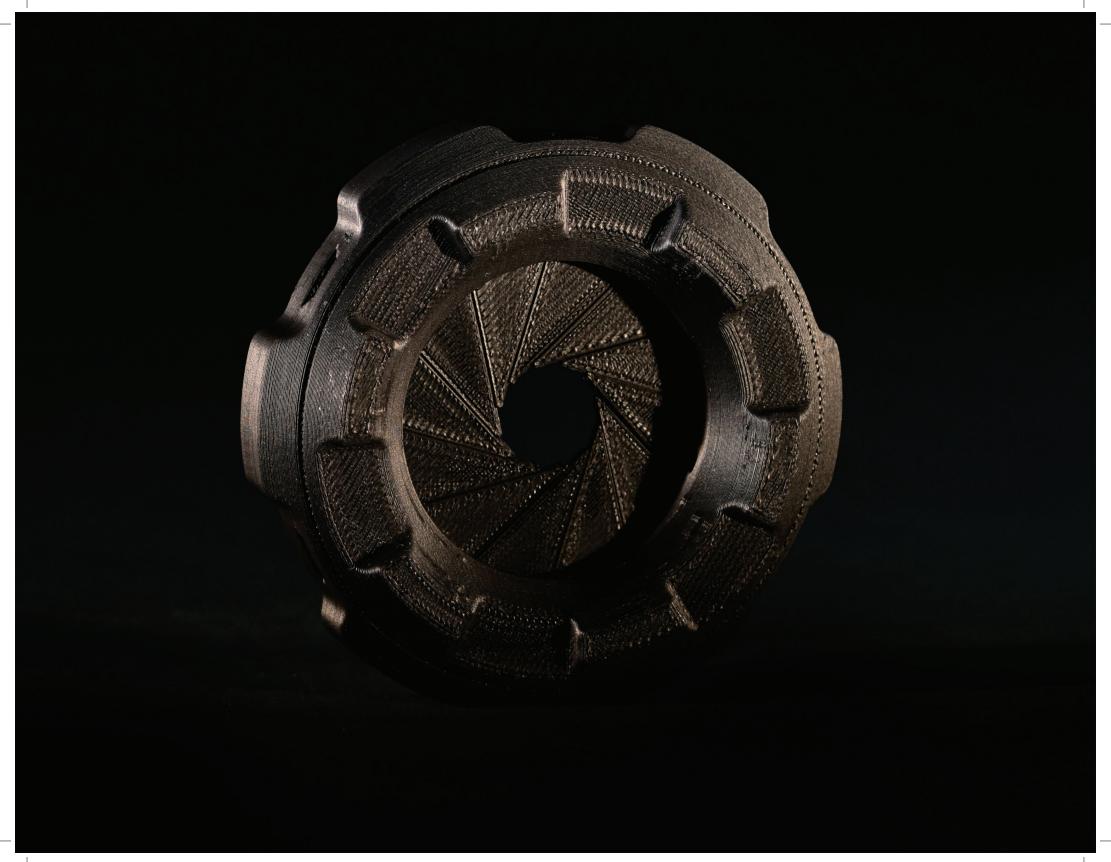

### **Camera Lens Cover**

#### QSR Soluble Support + ASA | Black

By combining ASA and QSR Soluble Support, you can create intricate parts with working components in one print — like this camera lens that can be opened and closed in one quick twist.