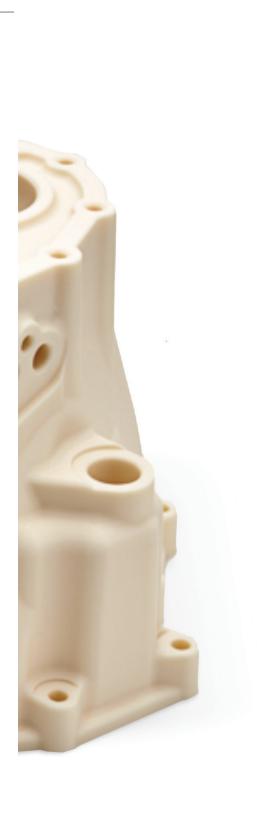

# **UTV Gearbox Prototype**

#### ASA | Ivory

Offering high mechanical strength, production-grade quality and UV stability, ASA printed on the F123 Series is well-suited for form and fit testing of automotive prototypes.

BR\_FDM\_F123SeriesLookbook\_USLetter\_0321d.indd 11 5:05 PM