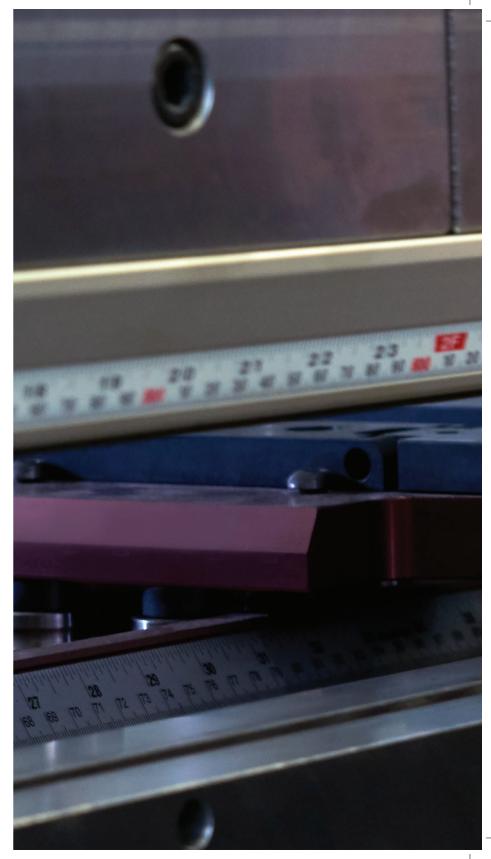

# **Sheet Metal Brake Forming Tools**

#### Diran | Grey

Due to the lubricity of the forming tools 3D printed with Diran<sup>™</sup>, sheet metal brake parts easily bend and flow into shape.