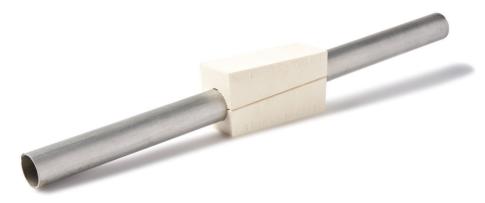

# **End Effector** (Extension Fixture)

ABS-CF10 | Manufacturing Aid

Strong, stiff and lightweight, ABS-CF10 carbon fiber material is well suited for high-use parts that require durability such as this robotic arm extension fixture.

Note: This part uses ABS-CF10 and can only be printed on the F170™, F270™ and F370™.

BR\_FDM\_F123SeriesLookbook\_USLetter\_0321d.indd 5