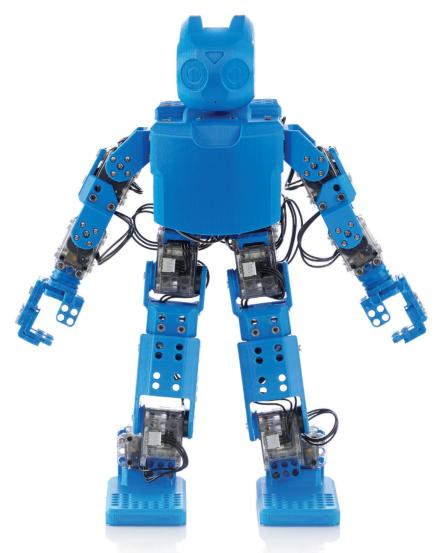

# **Robot**

#### ABS | Blue

Offering a range of colors and hands-free soluble support, ABS allows you to iterate complex designs for detailed applications like this robot.

BR\_FDM\_F123SeriesLookbook\_USLetter\_0321d.indd 7 3/24/21 5:05 PM