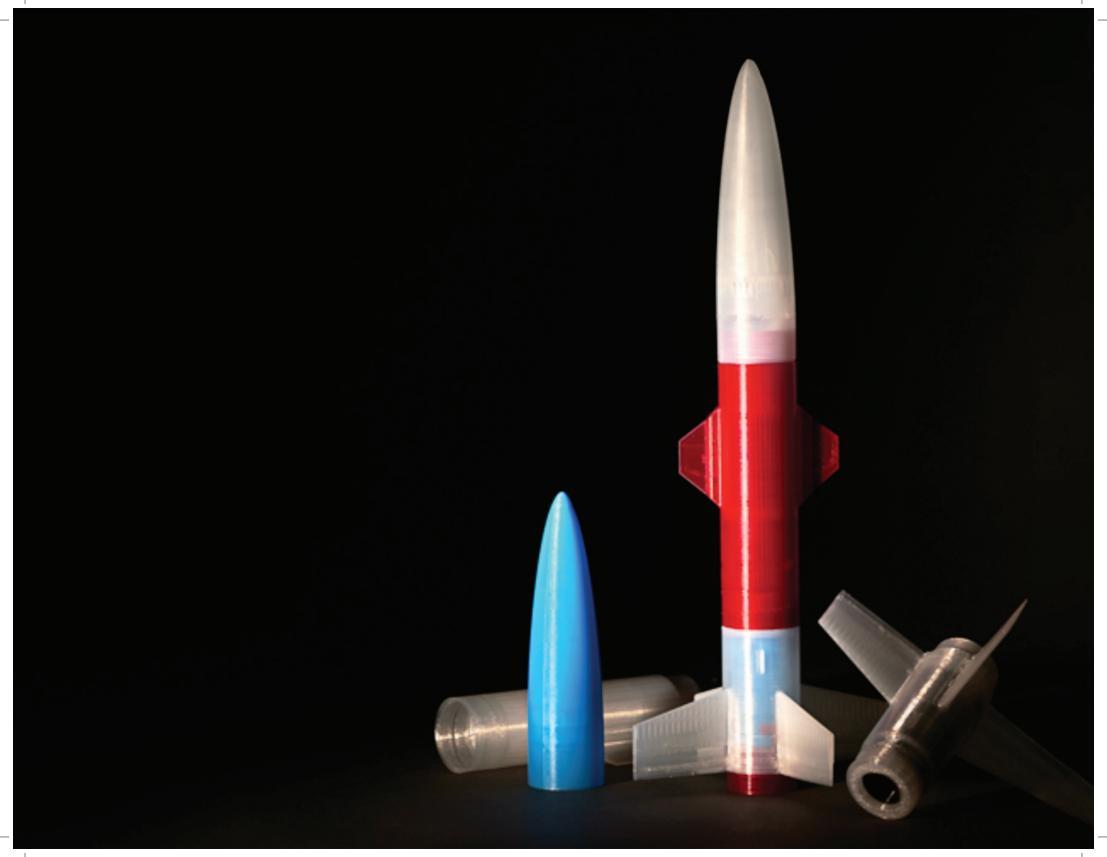

## **Rocket**

PLA | Red, White, Blue, Black

Printing in fast-draft mode on the F123 Series, PLA allows for translucent parts and economical design options — making it well-suited for early concept models or educational projects.