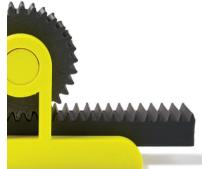

## **Planetary Gear**

#### QSR Soluble Support + ASA | Yellow

By combining ASA and QSR Soluble Support<sup>™</sup>, you can create intricate parts with working components, like this planetary gear system, in one print.

BR\_FDM\_F123SeriesLookbook\_USLetter\_0321d.indd 23 3/24/21 5:05 PM